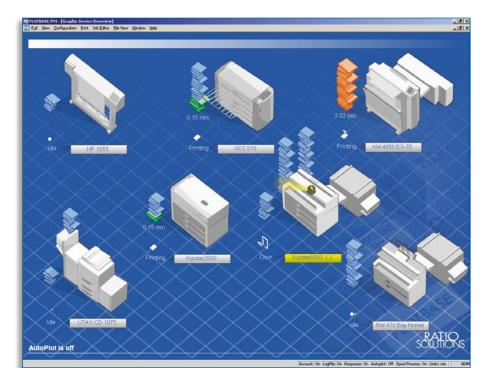

#### TOTAL OUTPUT CONTROL

Various opportunities to communicate with PLOTBASE|PM. Full communication between the ACCESS-level and PLOTBASE|PM guarantees full transparency.

Controls any kind of output. Easy management of all output devices and the entire output flow. Automatically informs the order originator, the administrator and the support on the condition of all jobs and devices.

## PLOTBASE|PM

TOTAL OUTPUT CONTROL