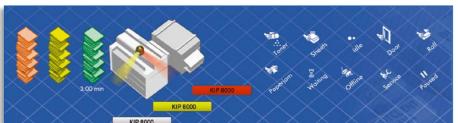

#### TOTAL OUTPUT CONTROL

Various opportunities to communicate with PLOTBASE|PM. Full communication between the ACCESS-level and PLOTBASE|PM guarantees full transparency.

Controls any kind of output. Easy management of all output devices and the entire output flow. Automatically informs the order originator, the administrator and the support on the condition of all jobs and devices.

## PLOTBASE|PM

TOTAL OUTPUT CONTROL