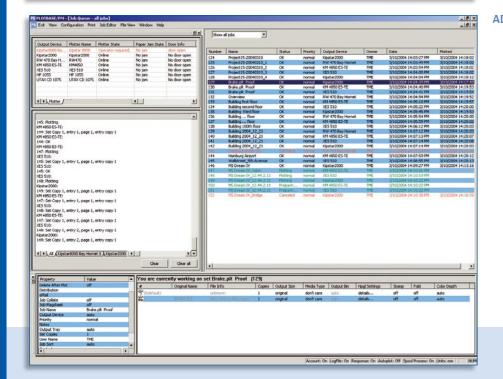

PROCESS INTERFACE IN Interface on application level allows a complete integration.

**SCANBASE/COPYBASE** Two powerful applications to digitize paper documents.

**USAGE STATISTICS** 

A broad range of useful reports providing all information about consumption and related costs.

Providing necessary statistical information for economic decisions.

PROCESS INTERFACE OUT The Processing Interface of PLOTBASE|PM contains all information which might be attractive or useful for other applications.

A complete STORAGE MANAGEMENT SYSTEM (SMS) to preserve documents which are released and ready to print, to copy or to distribute in a printable format.