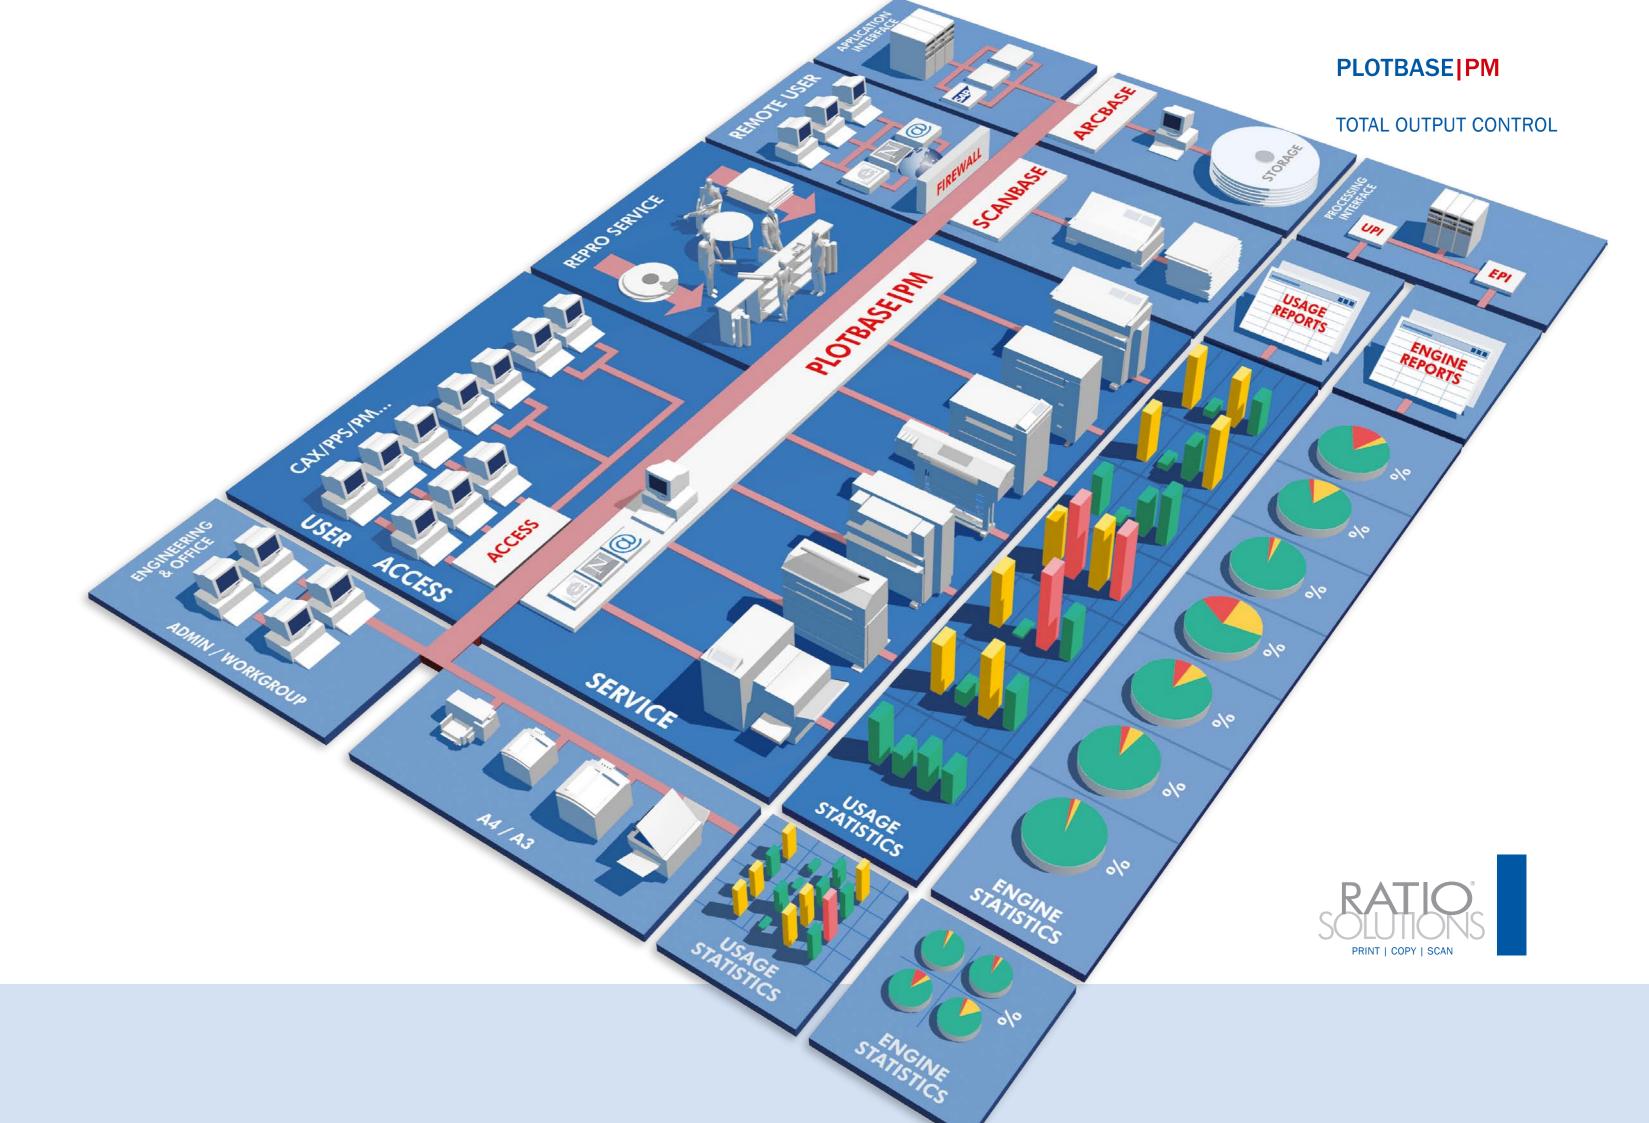

## PLOTBASE|PM

#### TOTAL OUTPUT CONTROL

Various opportunities to communicate with PLOTBASE|PM. Full communication between the ACCESS-level and PLOTBASE|PM guarantees full transparency.

Controls any kind of output. Easy management of all output devices and the entire output flow. Automatically informs the order originator, the administrator and the support on the condition of all jobs and devices.

PROCESS INTERFACE IN Interface on application level allows a complete integration.

**SCANBASE/COPYBASE** Two powerful applications to digitize paper documents.

**USAGE STATISTICS** 

A broad range of useful reports providing all information about consumption and related costs.

Providing necessary statistical information for economic decisions.

PROCESS INTERFACE OUT The Processing Interface of PLOTBASE|PM contains all information which might be attractive or useful for other applications.

A complete STORAGE MANAGEMENT SYSTEM (SMS) to preserve documents which are released and ready to print, to copy or to distribute in a printable format.