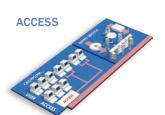

#### TOTAL OUTPUT CONTROL

Various opportunities to communicate with PLOTBASE|PM. Full communication between the ACCESS-level and PLOTBASE|PM guarantees full transparency.

Controls any kind of output. Easy management of all output devices and the entire output flow. Automatically informs the order originator, the administrator and the support on the condition of all jobs and devices.

## PLOTBASE|PM

TOTAL OUTPUT CONTROL