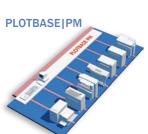

## PLOTBASE|PM

#### TOTAL OUTPUT CONTROL

Various opportunities to communicate with PLOTBASE|PM. Full communication between the ACCESS-level and PLOTBASE|PM guarantees full transparency.

Controls any kind of output. Easy management of all output devices and the entire output flow. Automatically informs the order originator, the administrator and the support on the condition of all jobs and devices.